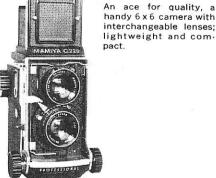

## THE MAMIYA TRIO OF CAMERAS FOR PROFESSIONALS PRECISION INSTRUMENTS COMPRISING THE FINEST CRAFTSMANSHIP FROM A FAMOUS MAKER OF PROFESSIONAL CAMERAS TOPS FOR COLOR!

MAMIYAC33 professional

> The leader of the Twin-Lens Reflex Cameras. Interchangeable lenses, automatic cocking and many more unique features.