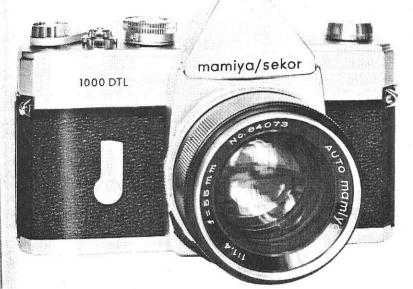

## THE CENTURY'S GREATEST DEVELOPMENT IN SLR CAMERAS!

## DUAL EXPOSURE CONTROL-ON THE SOPHISTICATED MAMIYA/SEKOR DTL!

With the radically new MAMIYA/SEKOR DTL, instant fingertip selection of average or spot readings is possible. A neat switch for averaging the overall brightness or spot brightness of the subject means consistent perfection for landscapes or portraits, on all occasions. This amazing system is a boon to all camera users – experts and beginners, because it gives exact readings for any subject, something ordinary cameras can't do.

## mamiya/Sekor DTL FIVE ADVANTAGES OF THE MAMIYA/SEKOR DTL!

1. The world's only camera with two separate through the lens systems.

2. Lenses 100% interchangeable without impairment of exposure control-any lens made for the popular Praktica type thread mount is ideal.

3. Unique exposure control switch-meter is activated when cocking lever pressed, closes the aperture.

4. Silver oxide battery—longlasting miniature battery with high electrical performance. 5. Top precision SLR mechanism—silent operation, unerring accuracy, instant return mirror, automatic aperture operation for clear viewing and focusing.